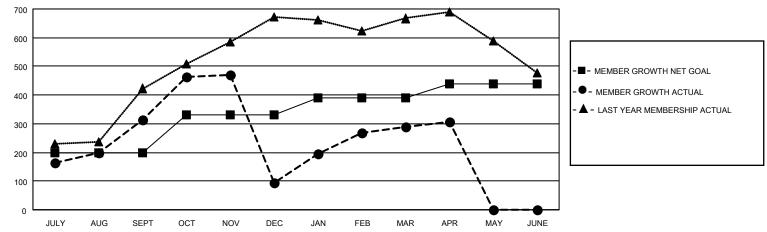

## GOALS AND ACTUAL MEMBERS CUMULATIVE

| DROPPED CLUBS: 14 |     | 109 CLUBS OF 209 ADDED 1 OR<br>MORE NEW MEMBERS | GENDER DISTRIBUTION                   |                |  |
|-------------------|-----|-------------------------------------------------|---------------------------------------|----------------|--|
|                   |     | WORL NEW WEINDERG                               | MALE                                  | 3,887 (65.47%) |  |
|                   |     |                                                 | FEMALE                                | 2,050 (34.53%) |  |
| DROPPED MEMBERS   |     |                                                 | NON BINARY                            | 0 (0.00%)      |  |
| DECEASED          | 17  |                                                 | PREFER NOT TO ANSWER                  | 0 (0.00%)      |  |
| CLUB CANCELLED    | 330 | CLICK HERE FOR CUMULATIVE                       | TOTAL FAMILY UNIT MEMBERS 2,911       |                |  |
| OTHER             | 402 | MEMBERSHIP DATA                                 |                                       | ,              |  |
| TOTAL             | 749 |                                                 | FAMILY MEMBERS PAYING HALF DUES 1,656 |                |  |
|                   |     |                                                 |                                       |                |  |