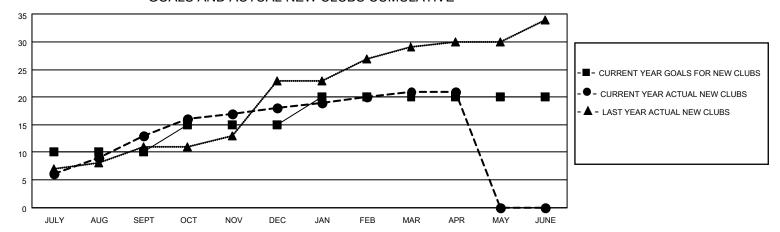

| 13        | 5             | JULY/AUG/SEPT         | 200                    | 521                     | 194                                                |
| OCT/NOV/DEC           | 5             | 5         | 8             | OCT/NOV/DEC           | 130                    | 287                     | 487                                                |
| JAN/FEB/MAR           | 5             | 3         | 1             | JAN/FEB/MAR           | 60                     | 275                     | 51                                                 |
| APR/MAY/JUNE          | 0             | 0         | 0             | APR/MAY/JUNE          | 50                     | 32                      | 16                                                 |

## GOALS AND ACTUAL NEW CLUBS CUMULATIVE



## GOALS AND ACTUAL MEMBERS CUMULATIVE



| DROPPED CLUBS: 14 |     | 109 CLUBS OF 209 ADDED 1 OR<br>MORE NEW MEMBERS | GENDER DISTRIBUTION                   |                |  |
|-------------------|-----|-------------------------------------------------|---------------------------------------|----------------|--|
|                   |     | WORL NEW WEINDERG                               | MALE                                  | 3,887 (65.47%) |  |
|                   |     |                                                 | FEMALE                                | 2,050 (34.53%) |  |
| DROPPED MEMBERS   |     |                                                 | NON BINARY                            | 0 (0.00%)      |  |
| DECEASED          | 17  |